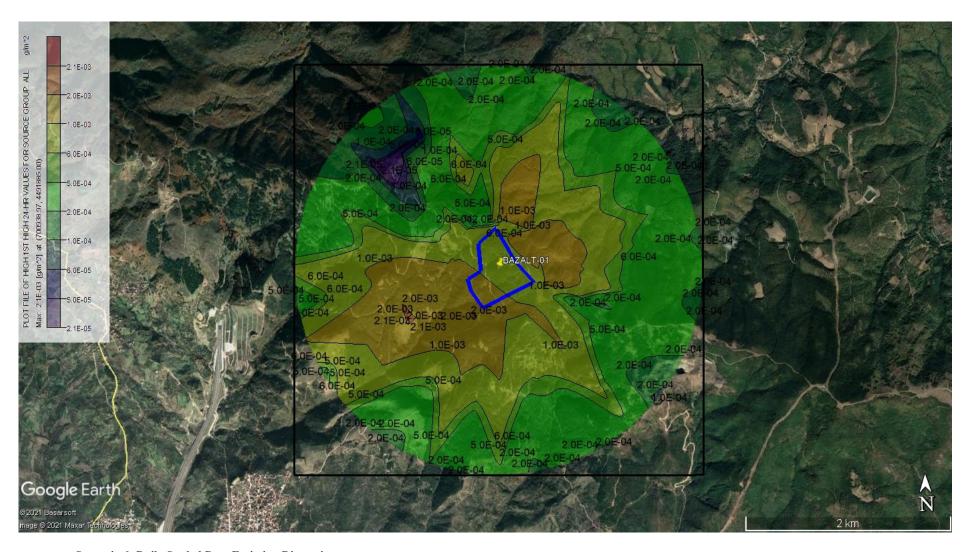

Scenario 1: Daily Particulate Matter (PM) Emission Dispersion

Scenario 1: Yearly Particulate Matter (PM) Emission Dispersion

**Scenario 1: Daily Settled Dust Emission Dispersion** 

**Scenario 1: Yearly Settled Dust Emission Dispersion** 