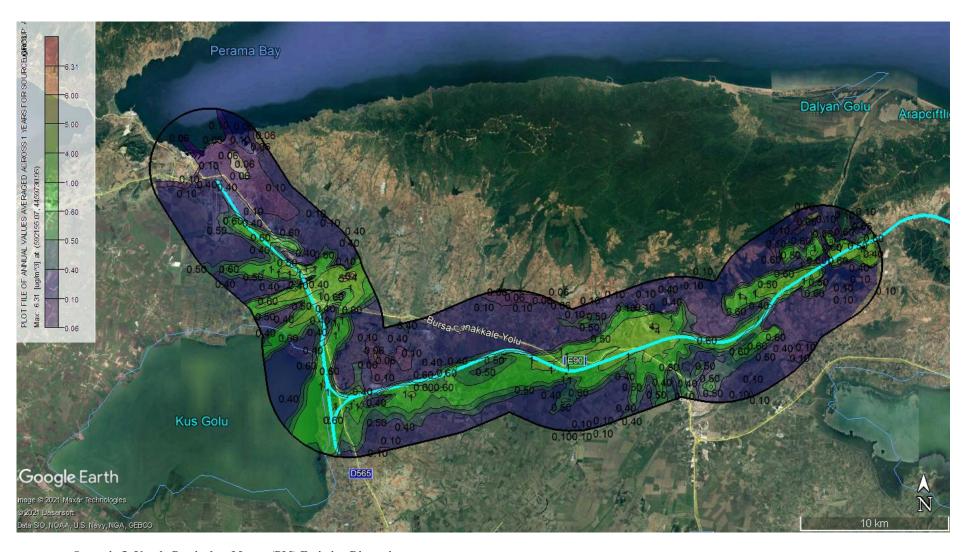

Scenario 1: Daily Particulate Matter (PM) Emission Dispersion

Scenario 1: Yearly Particulate Matter (PM) Emission Dispersion

**Scenario 1: Daily Settled Dust Emission Dispersion** 

**Scenario 1: Yearly Settled Dust Emission Dispersion** 