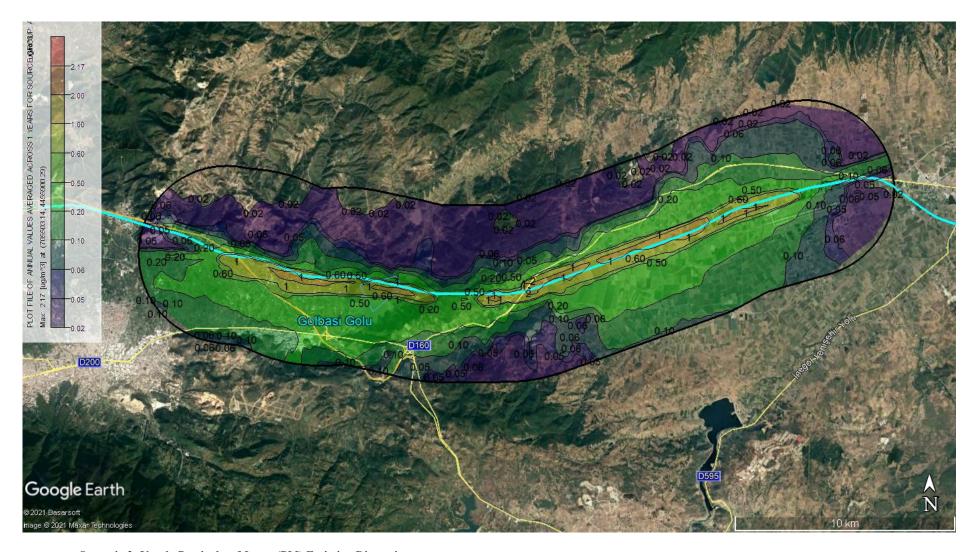

Scenario 1: Daily Particulate Matter (PM) Emission Dispersion

Scenario 1: Yearly Particulate Matter (PM) Emission Dispersion

**Scenario 1: Daily Settled Dust Emission Dispersion** 

**Scenario 1: Yearly Settled Dust Emission Dispersion** 