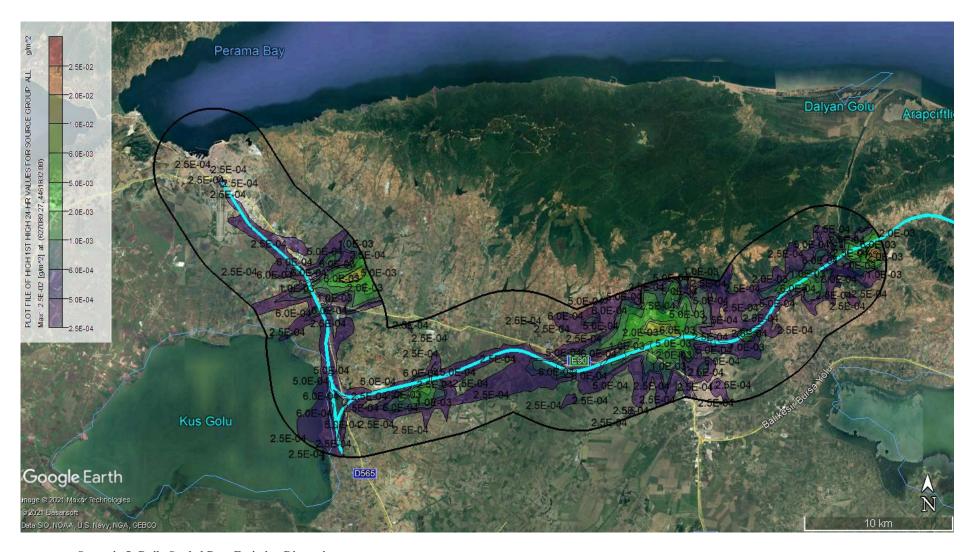

Scenario 1: Daily Particulate Matter (PM) Emission Dispersion

Scenario 1: Yearly Particulate Matter (PM) Emission Dispersion

**Scenario 1: Daily Settled Dust Emission Dispersion** 

**Scenario 1: Yearly Settled Dust Emission Dispersion** 