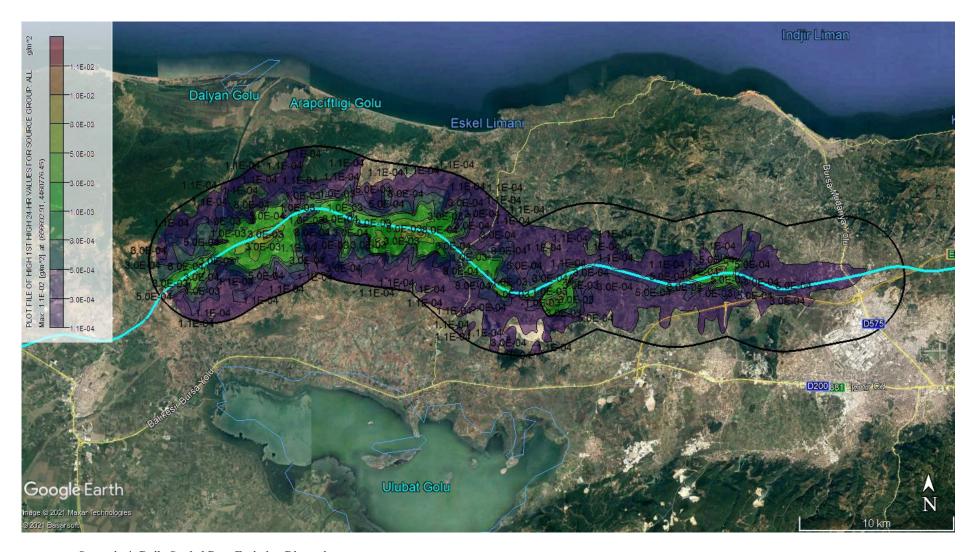

Scenario 1: Daily Particulate Matter (PM) Emission Dispersion

Scenario 1: Yearly Particulate Matter (PM) Emission Dispersion

**Scenario 1: Daily Settled Dust Emission Dispersion** 

**Scenario 1: Yearly Settled Dust Emission Dispersion** 