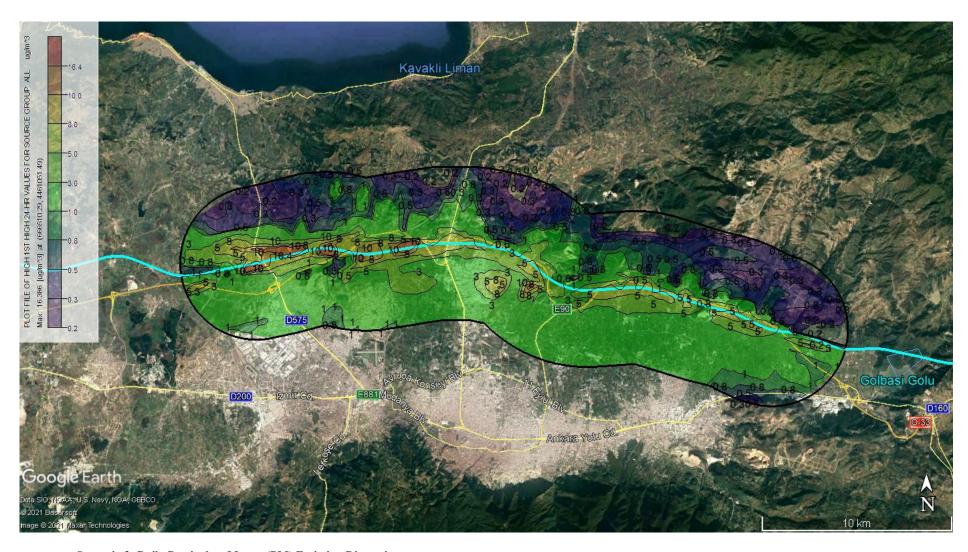

Scenario 1: Daily Particulate Matter (PM) Emission Dispersion

Scenario 1: Yearly Particulate Matter (PM) Emission Dispersion

**Scenario 1: Daily Settled Dust Emission Dispersion** 

**Scenario 1: Yearly Settled Dust Emission Dispersion** 