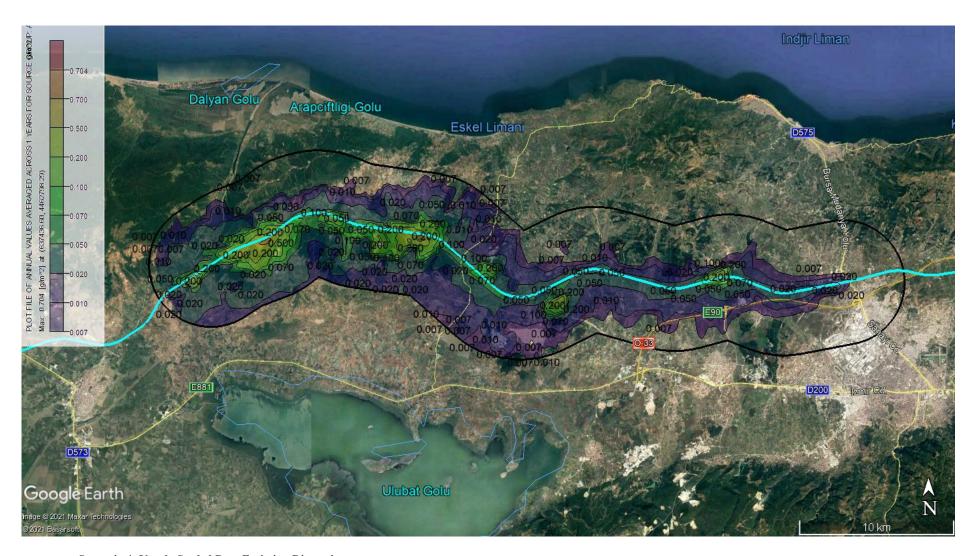

Scenario 1: Daily Particulate Matter (PM) Emission Dispersion

Scenario 1: Yearly Particulate Matter (PM) Emission Dispersion

**Scenario 1: Daily Settled Dust Emission Dispersion** 

**Scenario 1: Yearly Settled Dust Emission Dispersion** 