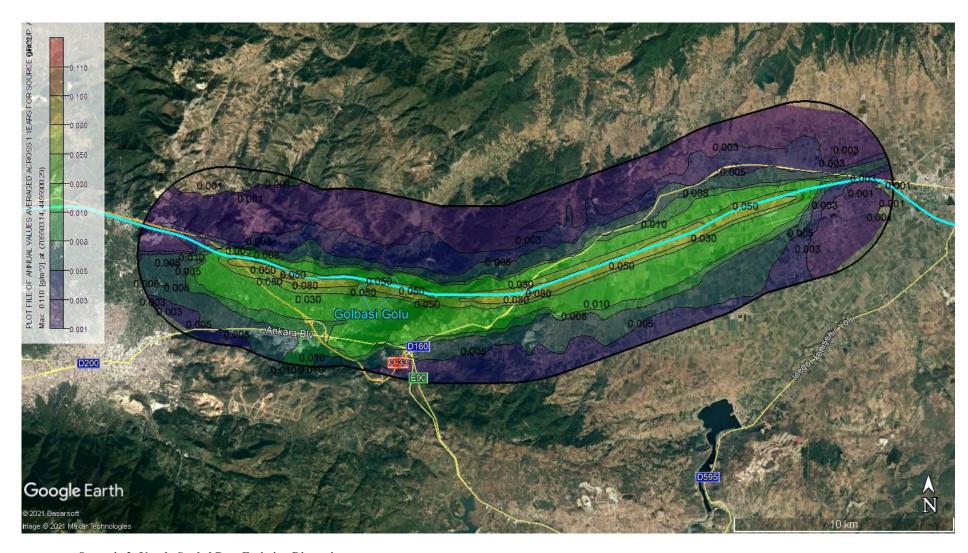

Scenario 1: Daily Particulate Matter (PM) Emission Dispersion

Scenario 1: Yearly Particulate Matter (PM) Emission Dispersion

**Scenario 1: Daily Settled Dust Emission Dispersion** 

**Scenario 1: Yearly Settled Dust Emission Dispersion** 