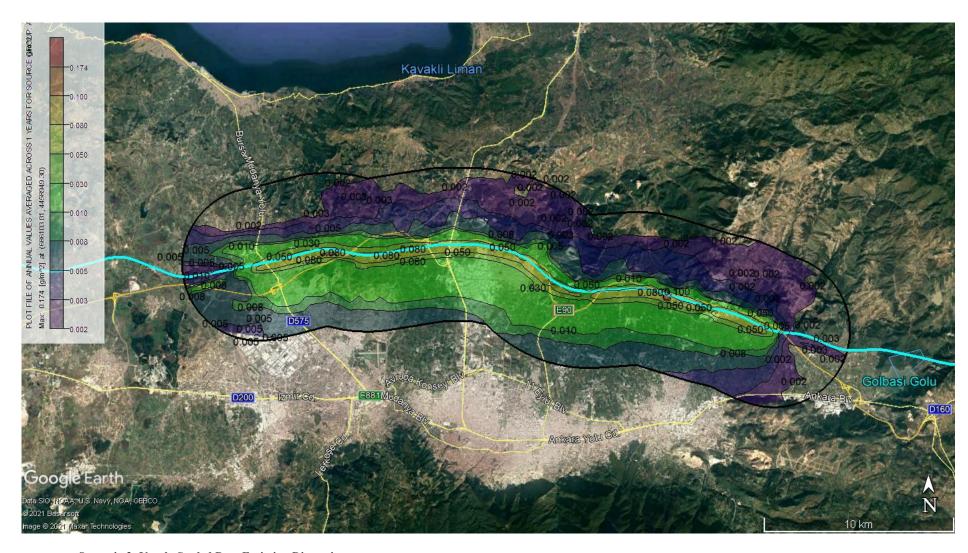

Scenario 1: Daily Particulate Matter (PM) Emission Dispersion

Scenario 1: Yearly Particulate Matter (PM) Emission Dispersion

**Scenario 1: Daily Settled Dust Emission Dispersion** 

**Scenario 1: Yearly Settled Dust Emission Dispersion** 