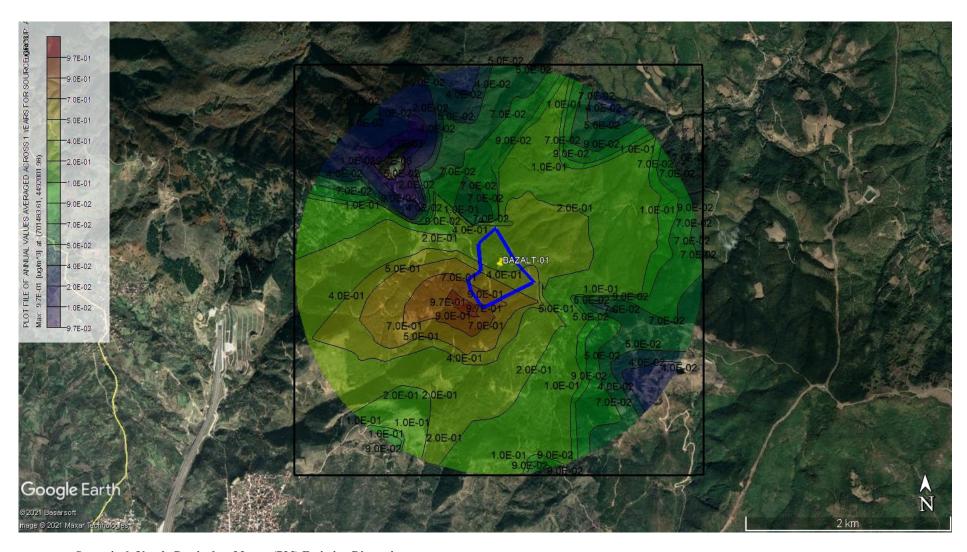

Scenario 1: Daily Particulate Matter (PM) Emission Dispersion

Scenario 1: Yearly Particulate Matter (PM) Emission Dispersion

**Scenario 1: Daily Settled Dust Emission Dispersion** 

**Scenario 1: Yearly Settled Dust Emission Dispersion** 