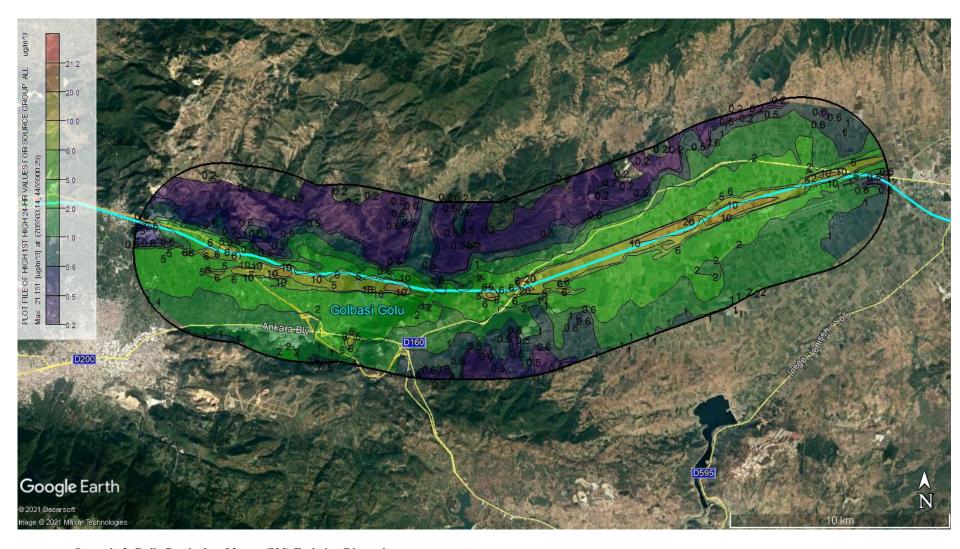

Scenario 1: Daily Particulate Matter (PM) Emission Dispersion

Scenario 1: Yearly Particulate Matter (PM) Emission Dispersion

**Scenario 1: Daily Settled Dust Emission Dispersion** 

**Scenario 1: Yearly Settled Dust Emission Dispersion** 