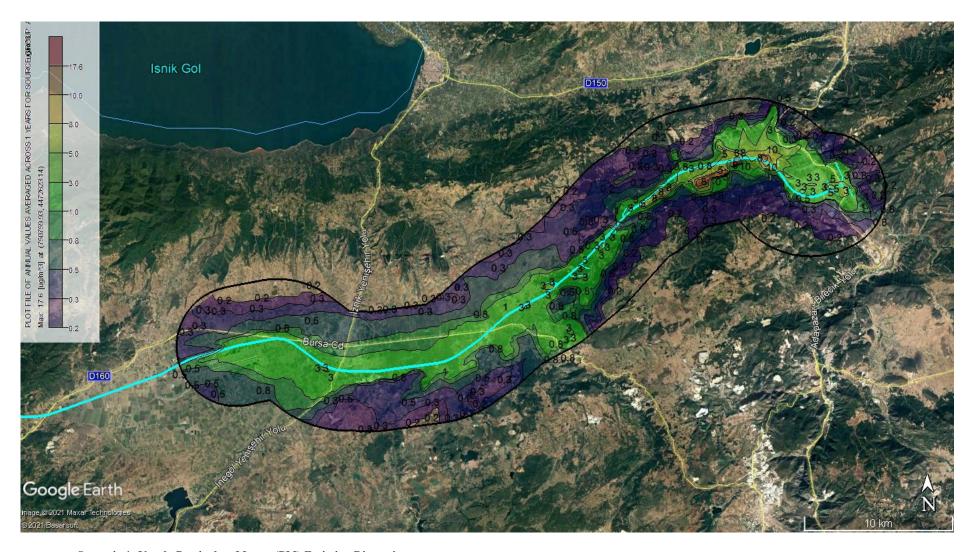

Scenario 1: Daily Particulate Matter (PM) Emission Dispersion

Scenario 1: Yearly Particulate Matter (PM) Emission Dispersion

**Scenario 1: Daily Settled Dust Emission Dispersion** 

**Scenario 1: Yearly Settled Dust Emission Dispersion** 