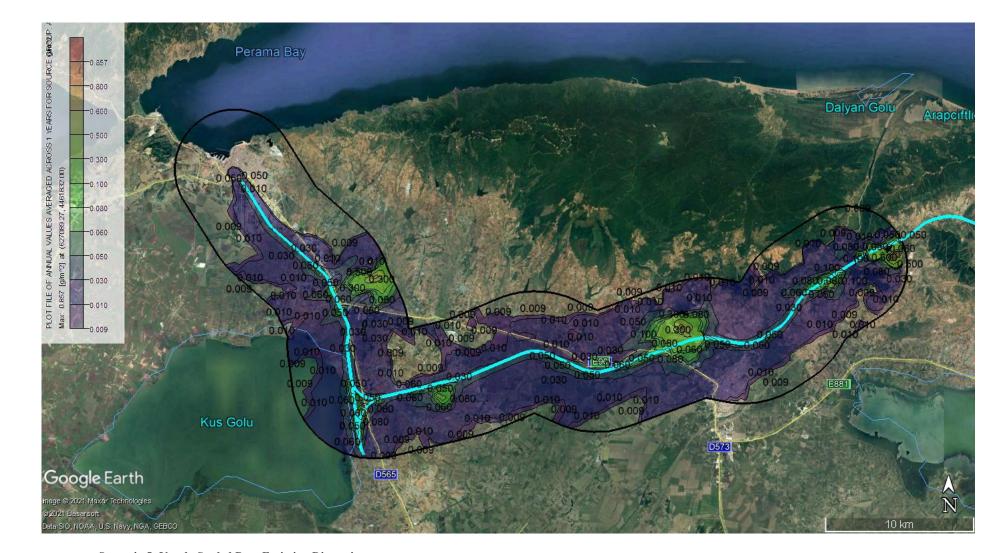

Scenario 1: Daily Particulate Matter (PM) Emission Dispersion

Scenario 1: Yearly Particulate Matter (PM) Emission Dispersion

**Scenario 1: Daily Settled Dust Emission Dispersion** 

**Scenario 1: Yearly Settled Dust Emission Dispersion** 