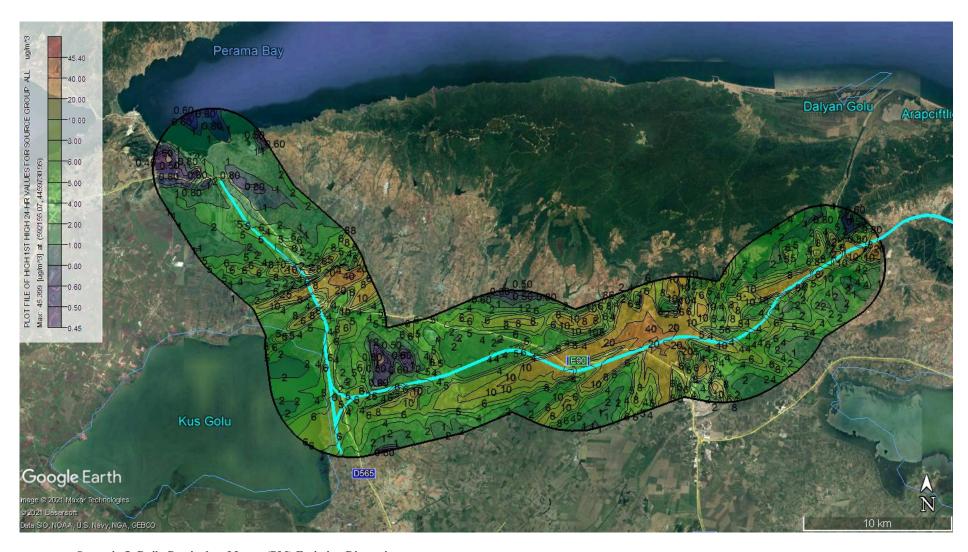

Scenario 2: Daily Particulate Matter (PM) Emission Dispersion

Scenario 2: Yearly Particulate Matter (PM) Emission Dispersion

Scenario 2: Daily Settled Dust Emission Dispersion

Scenario 2: Yearly Settled Dust Emission Dispersion