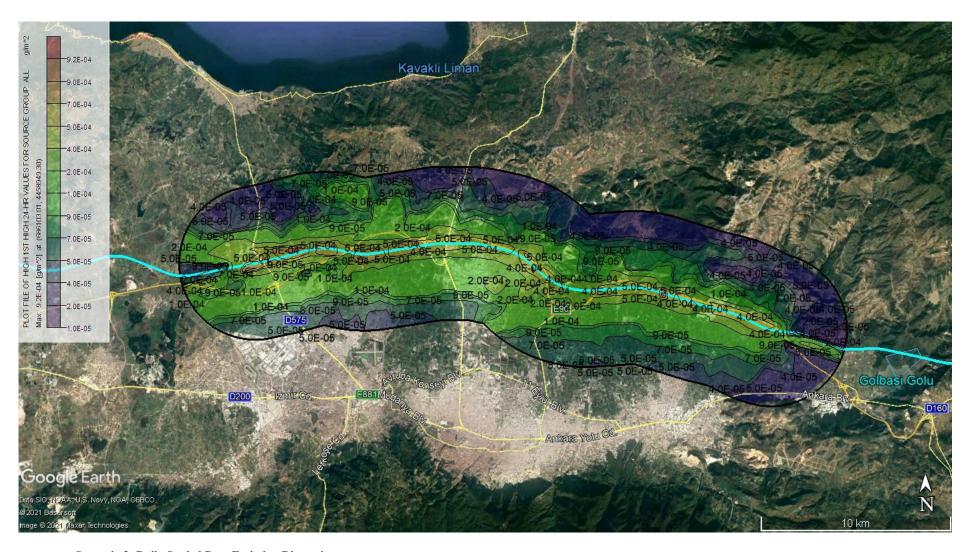

Scenario 1: Daily Particulate Matter (PM) Emission Dispersion

Scenario 1: Yearly Particulate Matter (PM) Emission Dispersion

**Scenario 1: Daily Settled Dust Emission Dispersion** 

**Scenario 1: Yearly Settled Dust Emission Dispersion** 