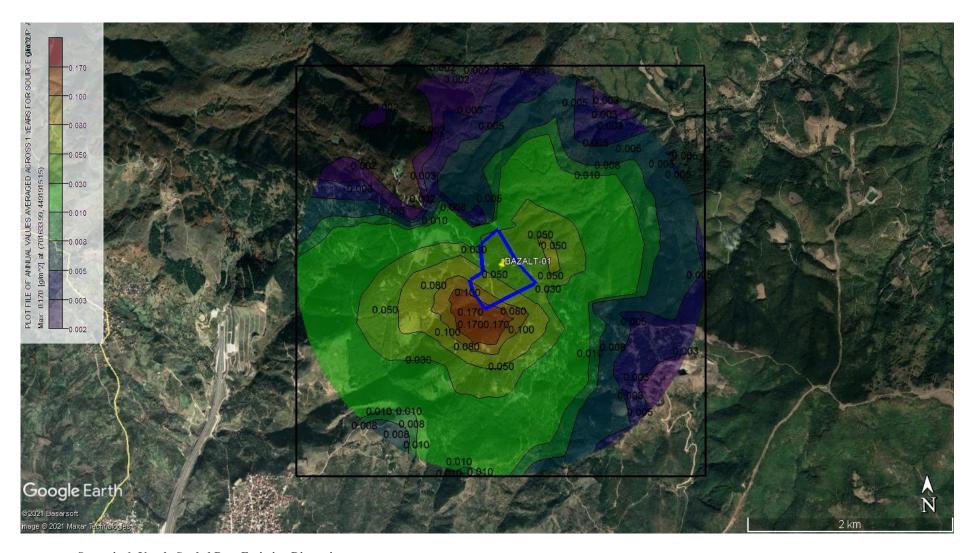

Scenario 1: Daily Particulate Matter (PM) Emission Dispersion

Scenario 1: Yearly Particulate Matter (PM) Emission Dispersion

**Scenario 1: Daily Settled Dust Emission Dispersion** 

**Scenario 1: Yearly Settled Dust Emission Dispersion** 