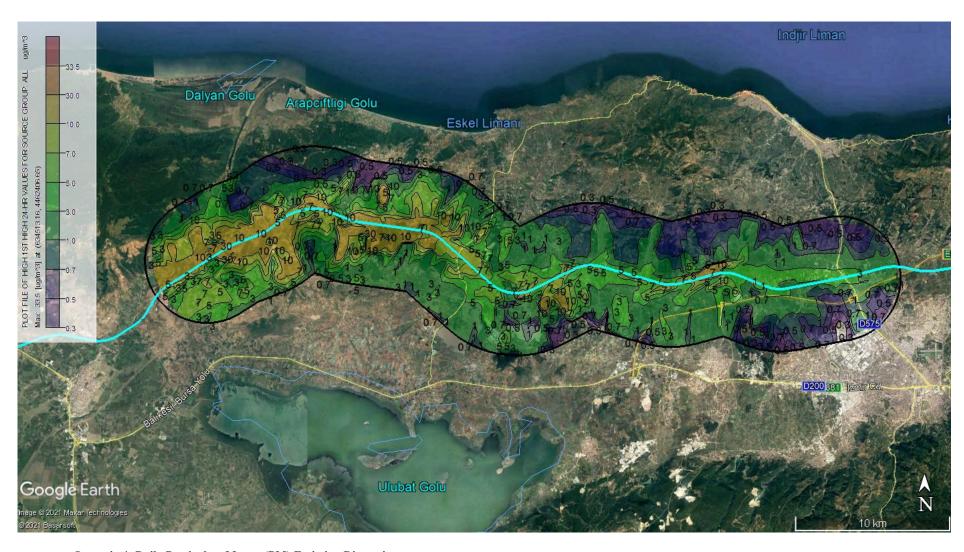

Scenario 2: Daily Particulate Matter (PM) Emission Dispersion

Scenario 2: Yearly Particulate Matter (PM) Emission Dispersion

Scenario 2: Daily Settled Dust Emission Dispersion

Scenario 2: Yearly Settled Dust Emission Dispersion