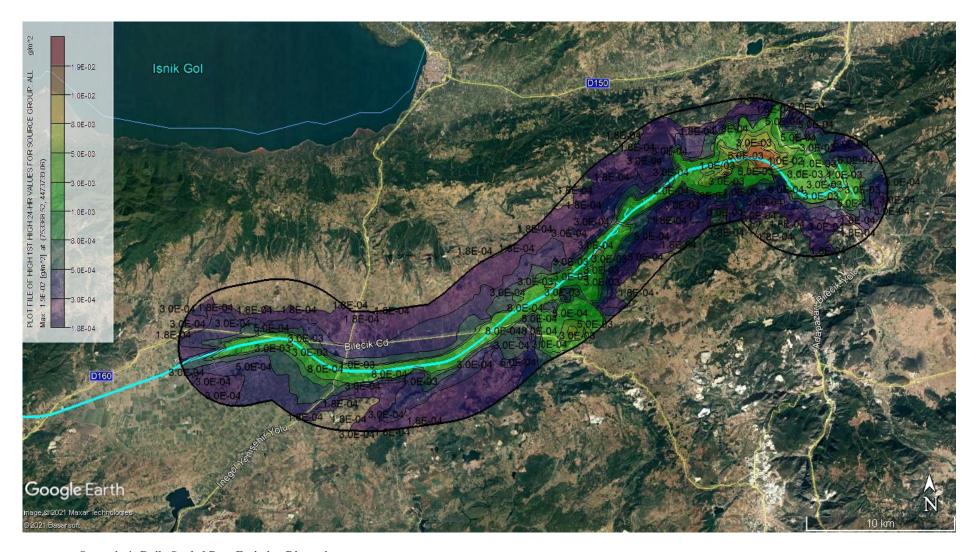

Scenario 1: Daily Particulate Matter (PM) Emission Dispersion

Scenario 1: Yearly Particulate Matter (PM) Emission Dispersion

**Scenario 1: Daily Settled Dust Emission Dispersion** 

**Scenario 1: Yearly Settled Dust Emission Dispersion** 