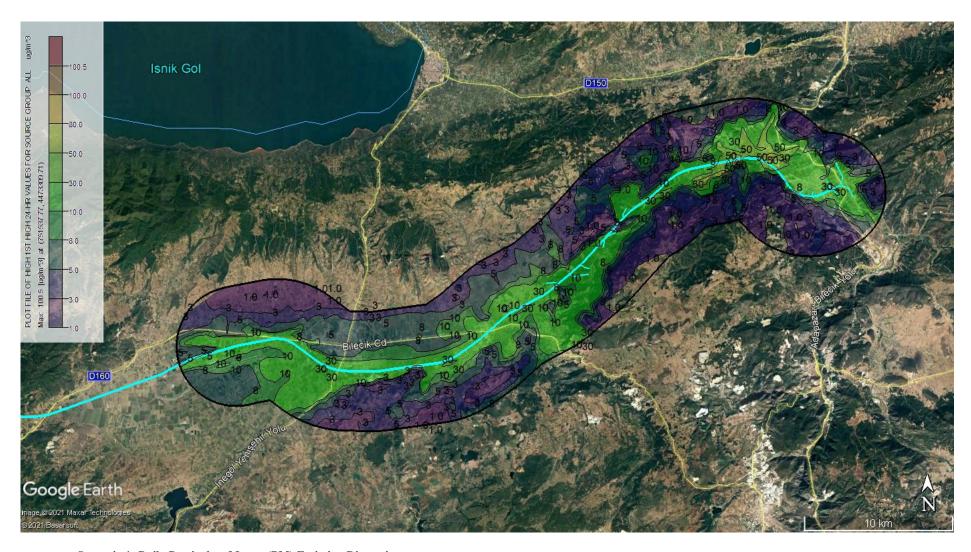

Scenario 1: Daily Particulate Matter (PM) Emission Dispersion

Scenario 1: Yearly Particulate Matter (PM) Emission Dispersion

**Scenario 1: Daily Settled Dust Emission Dispersion** 

**Scenario 1: Yearly Settled Dust Emission Dispersion** 