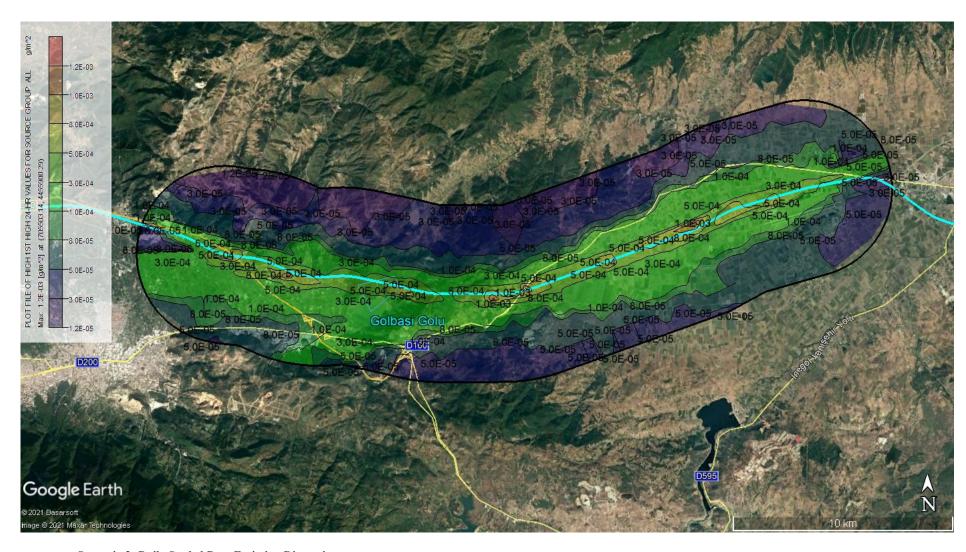

Scenario 1: Daily Particulate Matter (PM) Emission Dispersion

Scenario 1: Yearly Particulate Matter (PM) Emission Dispersion

**Scenario 1: Daily Settled Dust Emission Dispersion** 

**Scenario 1: Yearly Settled Dust Emission Dispersion** 