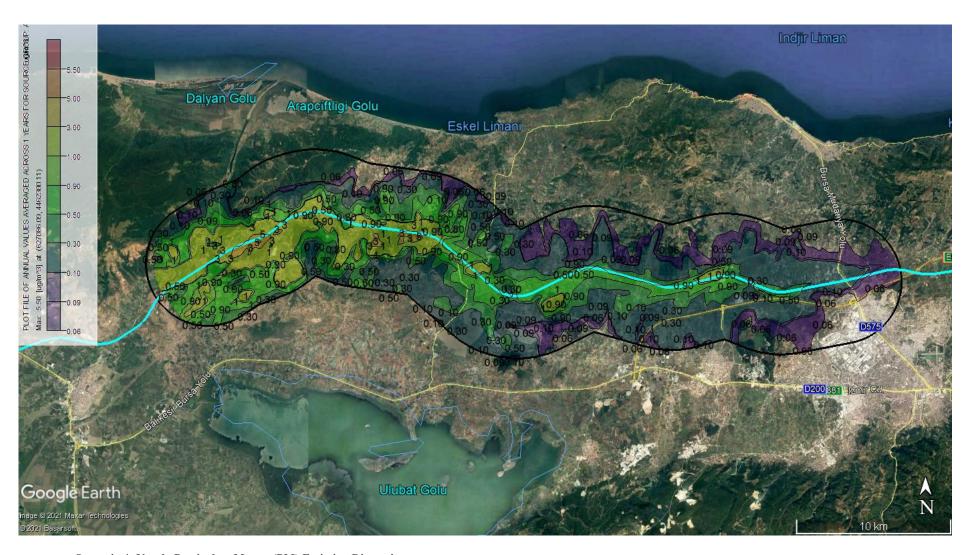

Scenario 1: Daily Particulate Matter (PM) Emission Dispersion

Scenario 1: Yearly Particulate Matter (PM) Emission Dispersion

**Scenario 1: Daily Settled Dust Emission Dispersion** 

**Scenario 1: Yearly Settled Dust Emission Dispersion** 