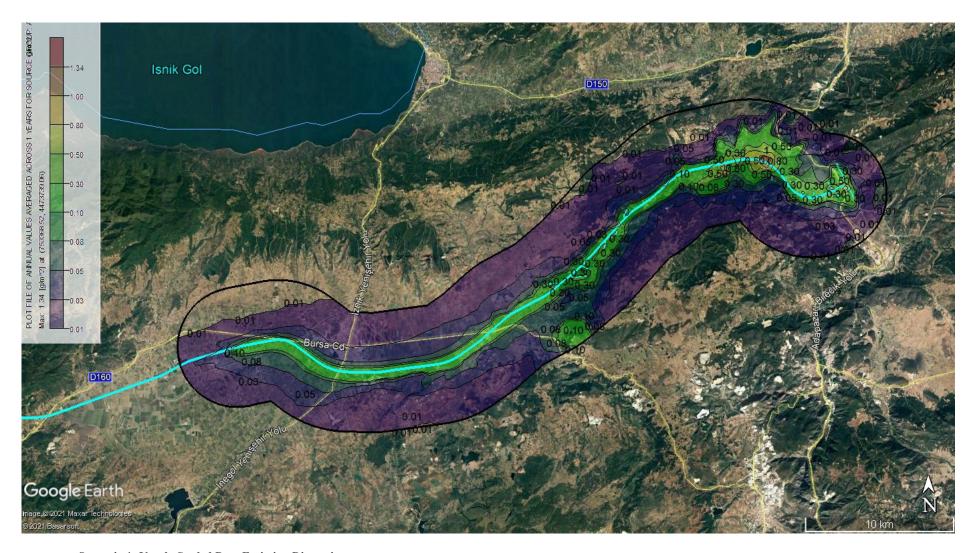

Scenario 1: Daily Particulate Matter (PM) Emission Dispersion

Scenario 1: Yearly Particulate Matter (PM) Emission Dispersion

**Scenario 1: Daily Settled Dust Emission Dispersion** 

**Scenario 1: Yearly Settled Dust Emission Dispersion** 