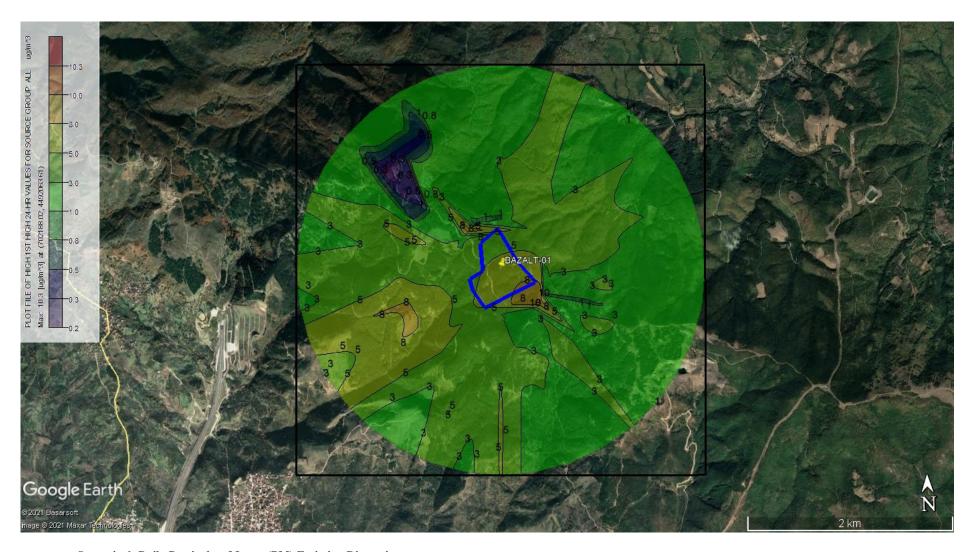

Scenario 1: Daily Particulate Matter (PM) Emission Dispersion

Scenario 1: Yearly Particulate Matter (PM) Emission Dispersion

**Scenario 1: Daily Settled Dust Emission Dispersion** 

**Scenario 1: Yearly Settled Dust Emission Dispersion** 